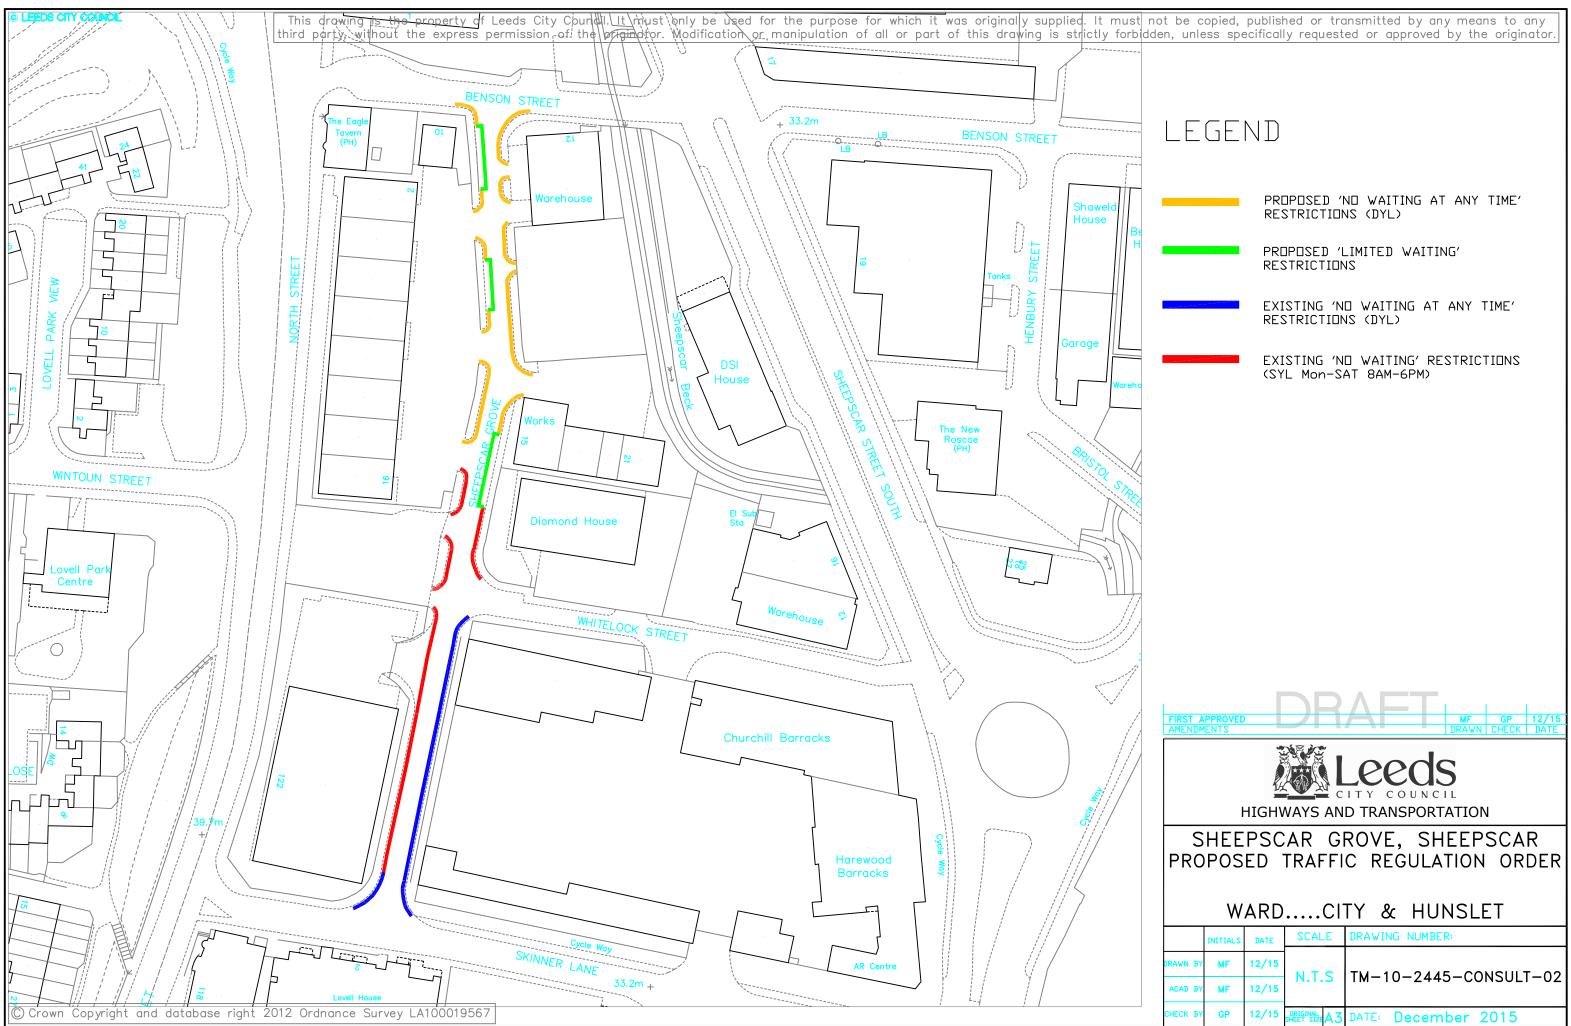

g: $traffic\projects\traffic\management\10\ -\ city\ \&\ hunslet\2445\ -\ new$ gate, back row, stone row, sheepscar grove, manor street, enfield street

|                                                                                                                   | INITIALS | DATE  | SCALE |    | DRAWING NUMBER:       |
|-------------------------------------------------------------------------------------------------------------------|----------|-------|-------|----|-----------------------|
| BY                                                                                                                | MF       | 12/15 | N.T.S |    | TM-10-2445-CONSULT-02 |
| BY                                                                                                                | MF       | 12/15 |       |    |                       |
| BY                                                                                                                | GP       | 12/15 |       | 43 | DATE: December 2015   |
| t and enfield terrace — nwaat\drawings\city & hunslet various streets.dwg<br>PLOTTED BY:FLORA, MANDEEP 11/02/2016 |          |       |       |    |                       |